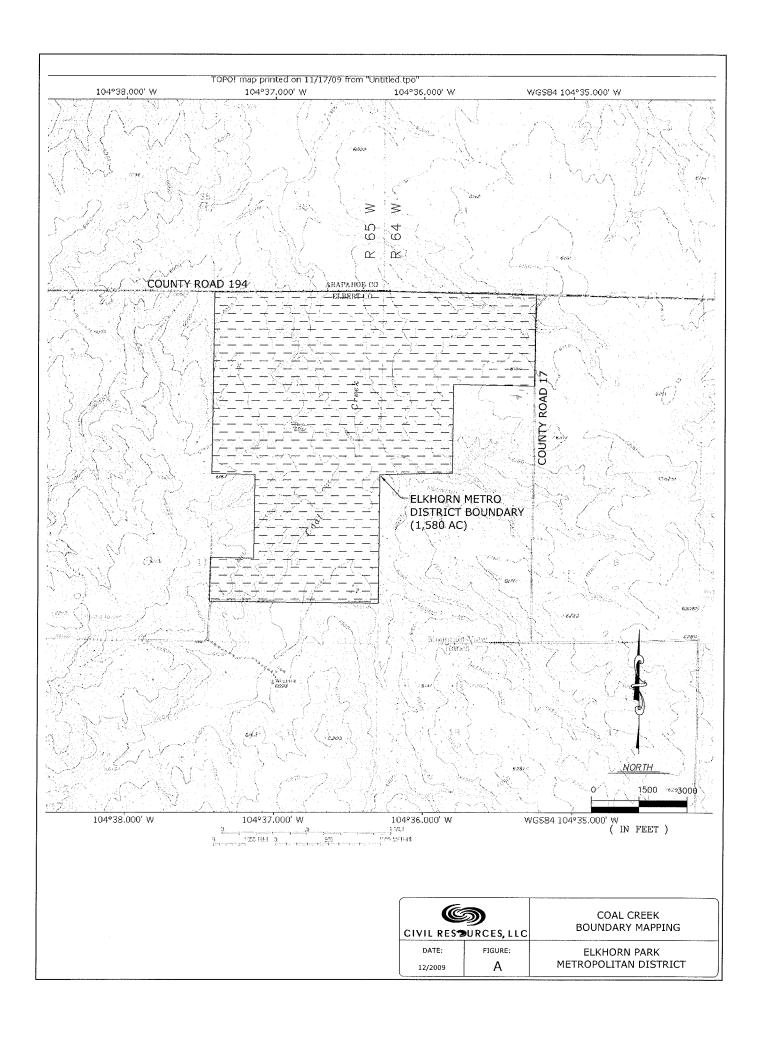

#### co.gov)

Office of the Elbert County Clerk & Recorder 215 Comanche Street Kiowa, CO 80117

**RE:** Map of District Boundaries

Elkhorn Ranch Metropolitan District No. 1

To Whom It May Concern:

Pursuant to §32-1-306, C.R.S., special districts must file a current, accurate map of its boundaries with the Division of Local Government, County Assessor, and County Clerk & Recorder on or before January 1, of each year. As such, attached please find a current map of the District boundaries, which shows that the boundaries were unchanged.

Elkhorn Ranch Metropolitan District No. 1

Should you require any additional information, please contact our office.

Very truly yours,

LAW OFFICE OF MICHAEL E. DAVIS, LLC

Enclosure